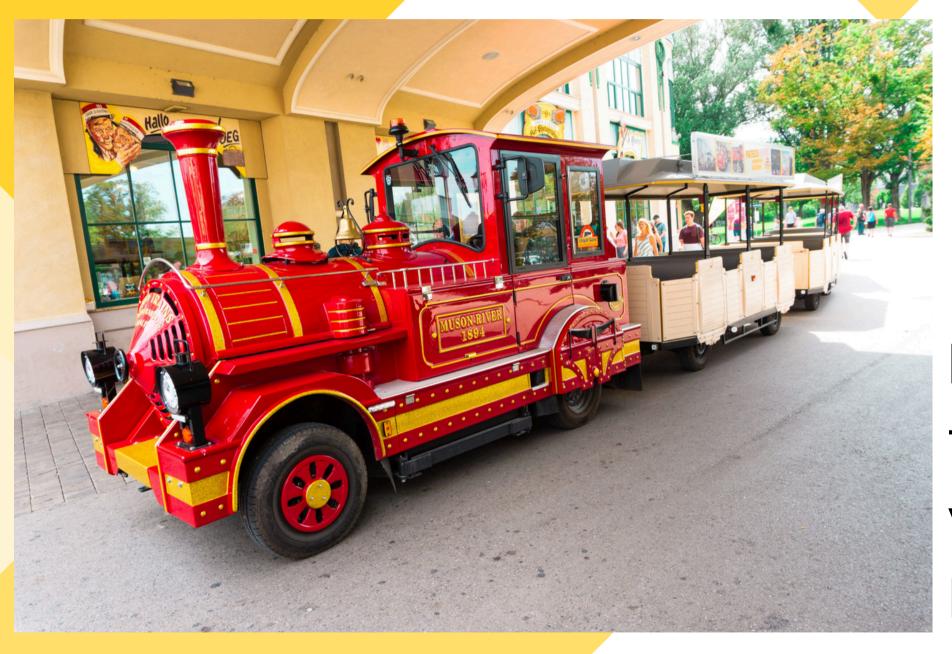

#### AT RIESENRADPLATZ

the "Praterzug" will pick you up

It will take you on a little tour throug the Prater and drops you off at the restaurant PRATER ALM

#### TIMETABLE

Decide whether you want to take the

Praterzugtour

Two rides are organized:

18:45 & 19:15

or walk directly to the location