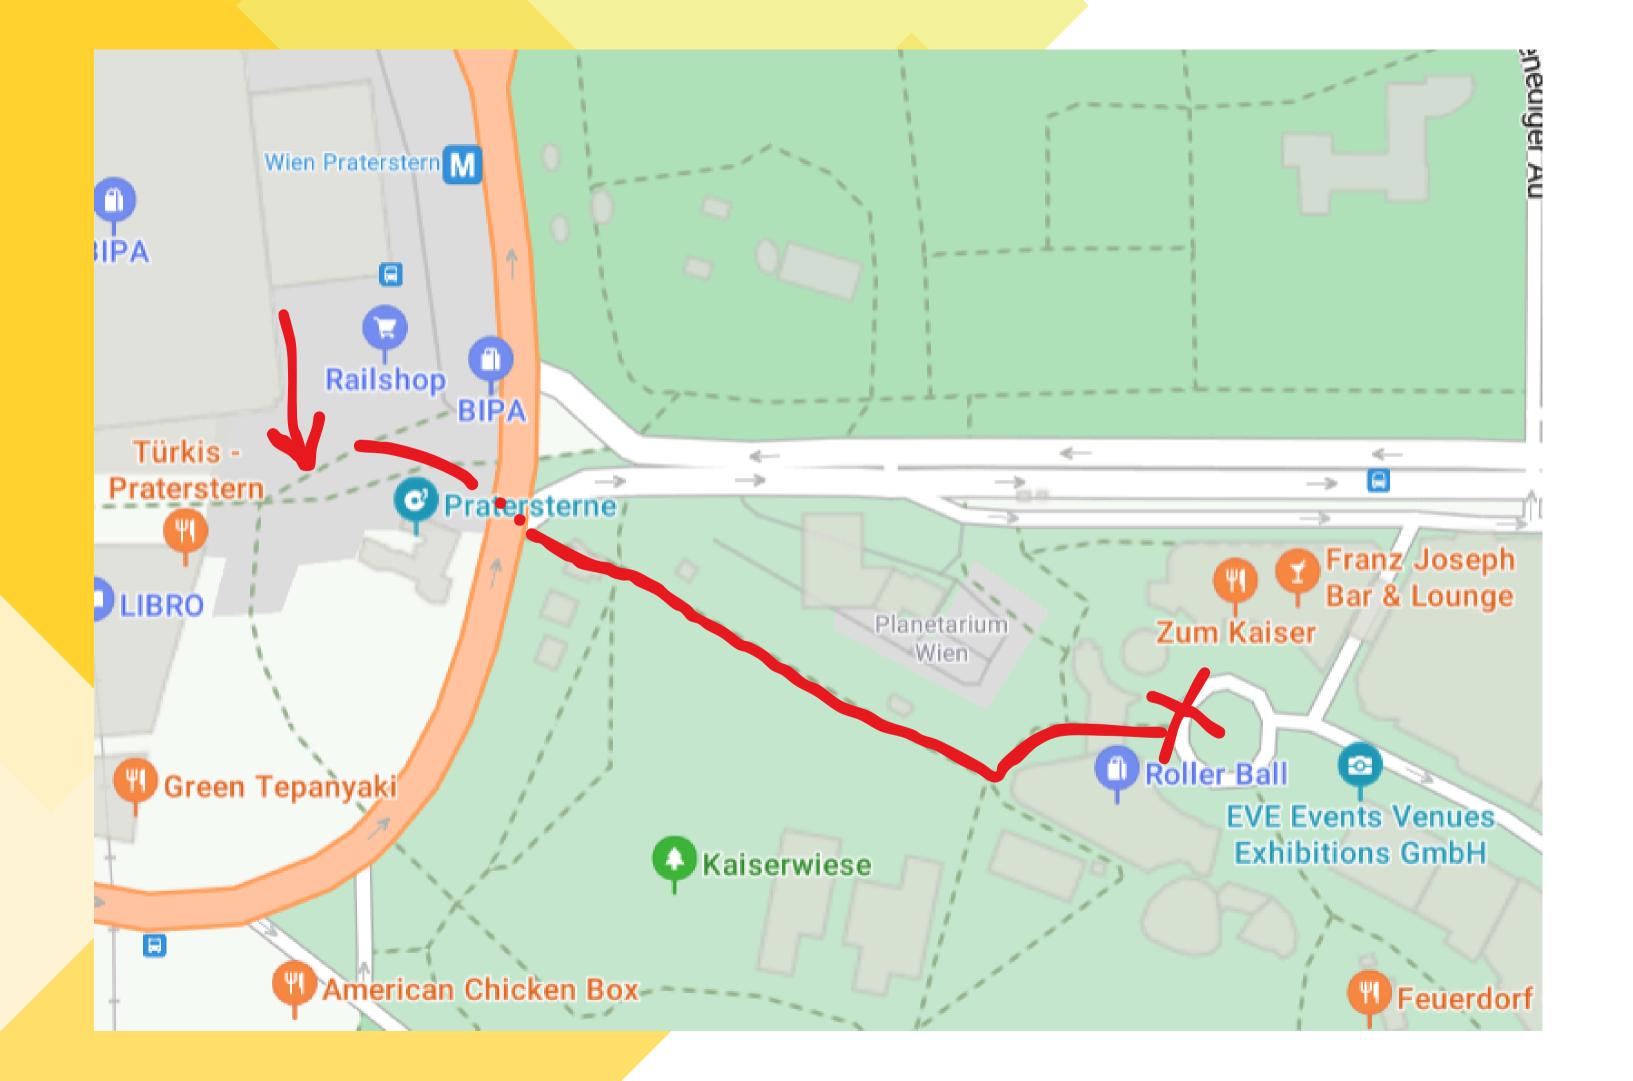

### HOW TO GET THERE

#### without getting lost

- public transport runs according to plan again, so navigation with google maps is possible
- take red subway line U1 (direction Oberlaa)to Praterstern
- after leaving the subwaytrain follow the signs that say Praterstern/Prater and exit the Station
- cross the big street
- follow the tourists to a round place called Riesenradplatz (Madame Tussauds and a lot of other attractions are there)

**RIESENRADPLATZ** 

#### AT RIESENRADPLATZ

the "Praterzug" will pick you up

It will take you on a little tour throug the Prater and drops you off at the restaurant PRATER ALM

#### YOUR FINAL DESTINATION

Ideally, you are able to reach PRATERALM between 19:00 and 19:30