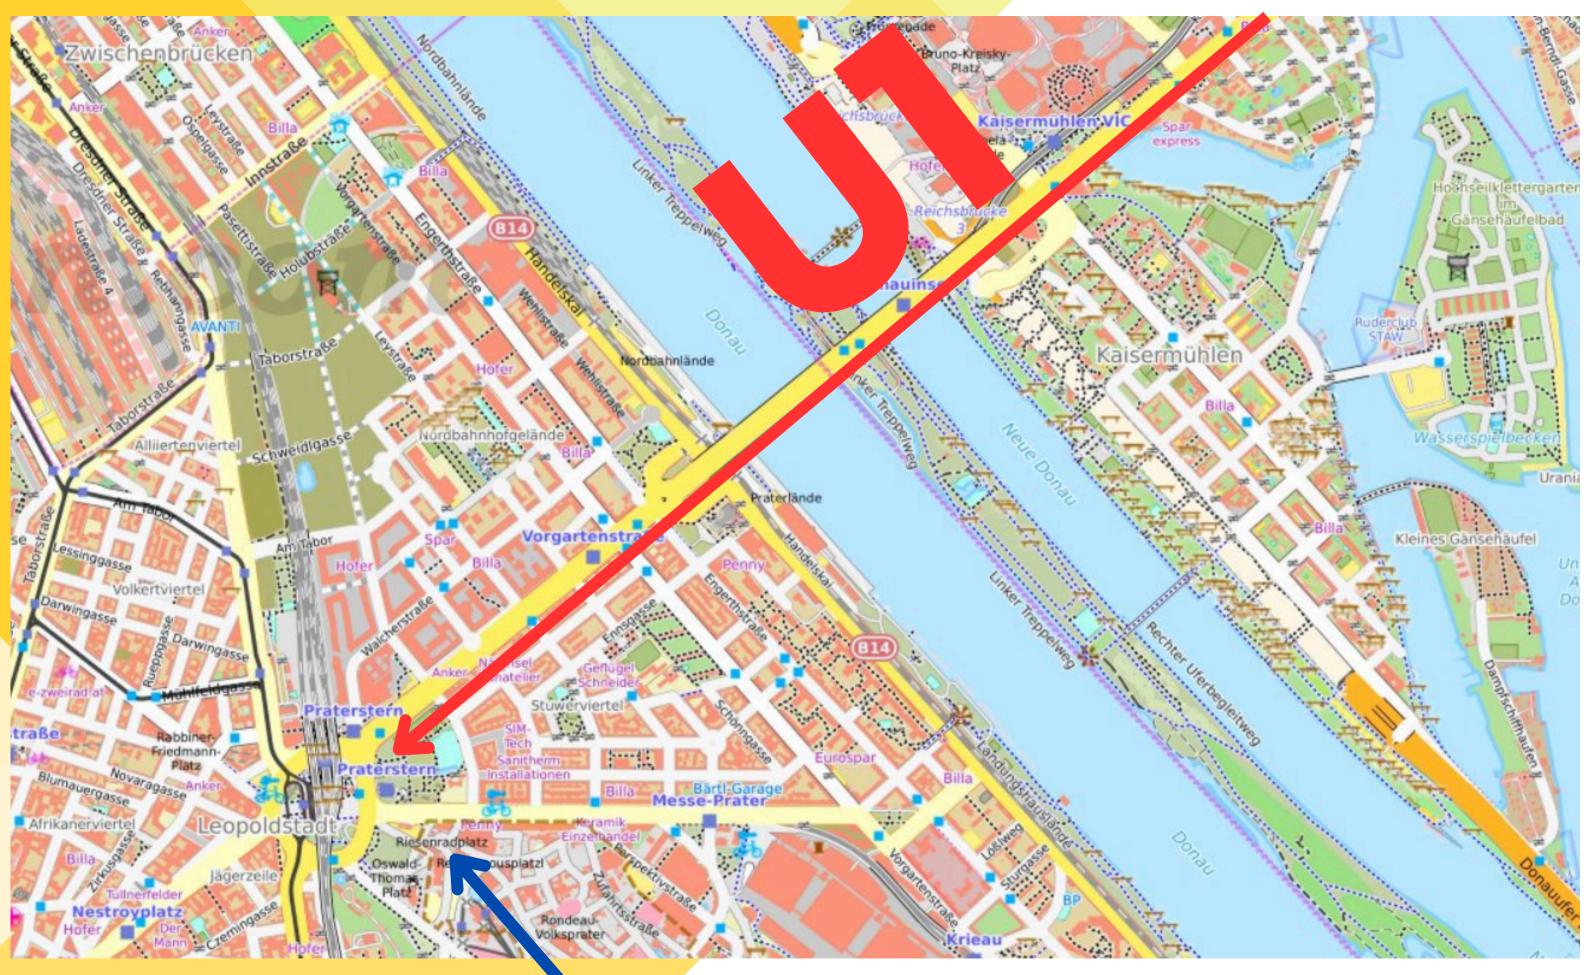

#### without getting lost

- public transport runs according to plan again, so navigation with google maps is possible
- take red subway line U1 (direction Oberlaa)to Praterstern
- after leaving the subwaytrain follow the signs that say Praterstern/Prater and exit the Station
- cross the big street
- follow the tourists to a round place called Riesenradplatz (Madame Tussauds and a lot of other attractions are there)

**RIESENRADPLATZ** 

#### AT RIESENRADPLATZ

the "Praterzug" will pick you up

It will take you on a little tour throug the Prater and drops you off at the restaurant PRATER ALM