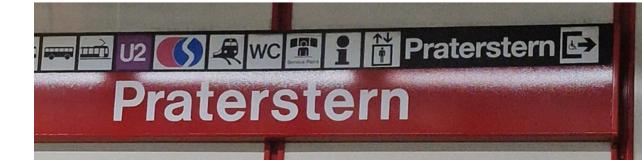

#### without getting lost

- public transport runs according to plan again, so navigation with google maps is possible
- take red subway line U1 (direction Oberlaa)to Praterstern
- after leaving the subwaytrain follow the signs that say Praterstern/Prater and exit the Station
- cross the big street
- follow the tourists to a round place called Riesenradplatz (Madame Tussauds and a lot of other attractions are there)